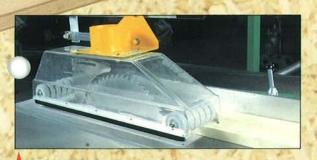

Double fixed mitre fence complete with telescopic fence bars and turnover stops accurately located in table slot. Guarantees perfect 45° mitre joints.

Special guard including riving knife and hold down device for cutting plastics and thin laminates.