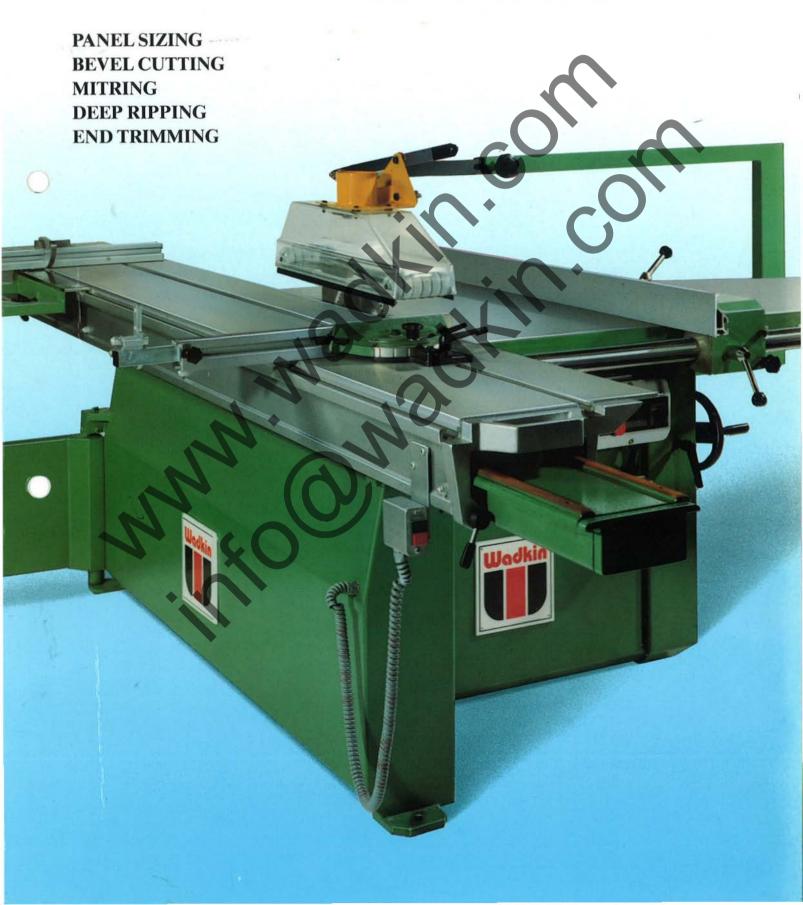

## CP RANGE OF SLIDING TABLE PANEL SAWS

With a precision ground fixed table and wider sliding table than any other similar sized machine, it's not surprising that the CP Range is so popular. The five models in the range offer complete flexibility not only in the size of panel capable of being processed but also materials. These heavy duty canting table saws are capable of cutting panels, boards, solid timber, plastics and "soft" metals – all with the same accuracy and efficiency.

Any of the CP Range will perform a wide variety of functions with consumate ease and provide the perfect finish. Cross-cut, mitre and rip fences have graduated scales with micro adjustment for absolute precision and speed of operation. The sliding table glides effortlessly on specially developed runners which also give maximum support. Operator comfort is further ensured with ergonomically convenient controls and positive adjustments ensuring ease of operation.

The CP Range has a superb standard specification and with a range of extras to customise machines to specialist needs, any of the five models available, offers a flexibility unmatched by any other comparable panel saw.