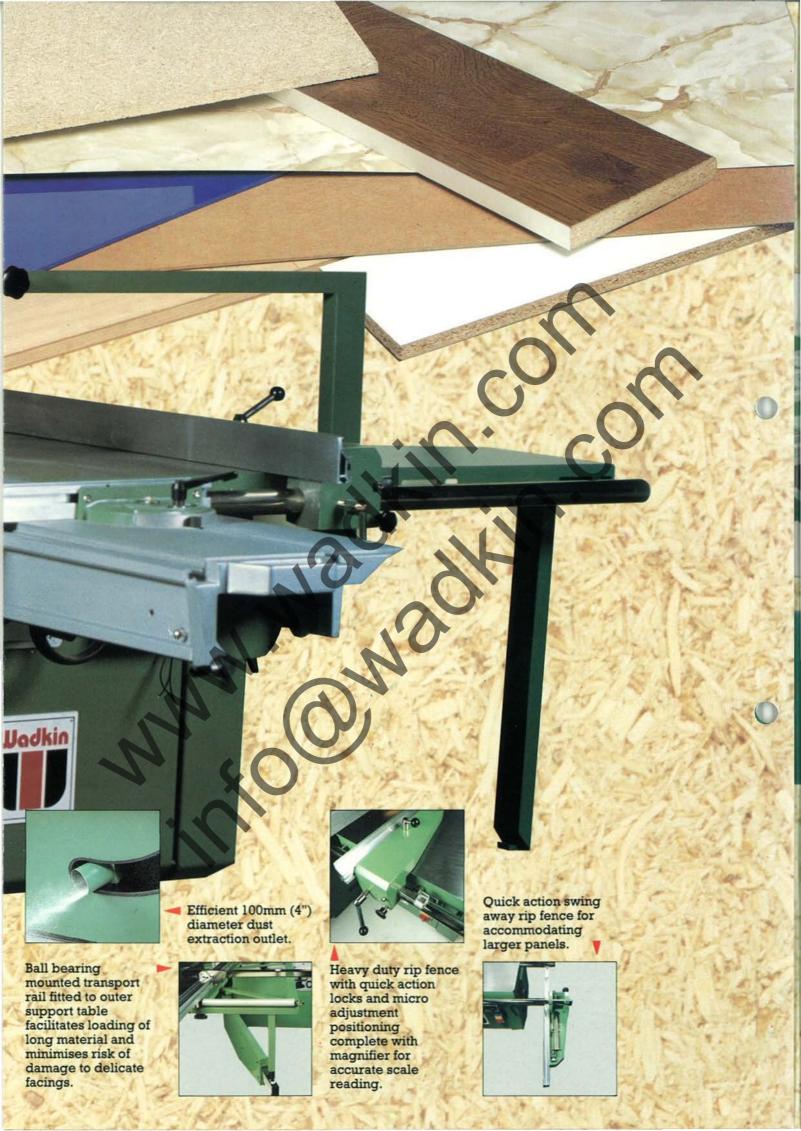

## A RANGE OF EXTRAS TO CUSTOMISE MACHINES TO SPECIALIST NEEDS

Metal extension to fixed table complete with fence bar increasing distance from saw to rip fence to 1255mm (49").

Special crown guard with front and rear pressure rollers and dust extraction point provides utmost safety with efficient dust extraction.

De luxe adjustable mitre fence with telescopic fence bar and turnover stop. Accurately graduated angles with 15° auto stops for precise angle repetition.

Double extension table with wheel fixed to sliding table to provide additional support for extra heavy panels.