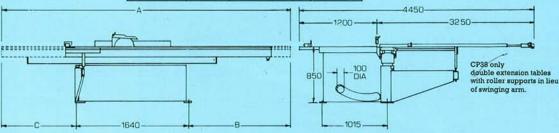

## CP RANGE SLIDING TABLE PANEL SAWS

Basic Machines Include:

- Independent scoring saw unit
- outer support table with swinging arm
- swing-away rip fence
- cross-cut fence with two turnover stops
- riving knife for use with 300mm and 350mm saw blades
- sawguard
- canting to 45°
- 100mm (4") dust outlet
- 436 cfm (206 litres/second) extraction volume
- control gear with no volt release and overload protection
- operating manual and service spanners.