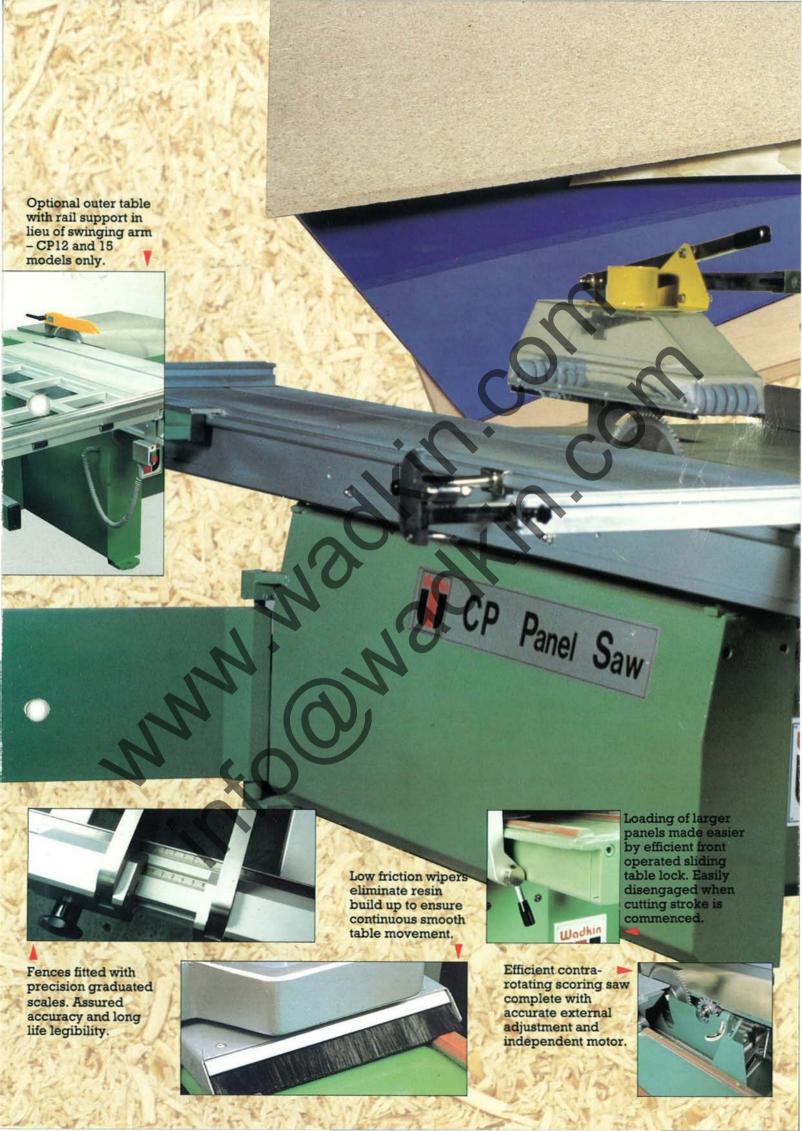

Accurate panel sizing undertaken reliably using precision graduated cross-cut and rip fences.

## A RANGE OF EXTRAS TO CUSTOMISE MACHINES TO SPECIALIST NEEDS

Metal extension to fixed table complete with fence bar increasing distance from saw to rip fence to 1255mm (49").

Special crown guard with front and rear pressure rollers and dust extraction point provides utmost safety with efficient dust extraction.

For added safety and operator convenience duplicate start/stop push buttons are fitted to sliding table. Operator has total control when trimming larger panels.

Dado set with grooving and tenching facility increases the allround capability of the CP range.