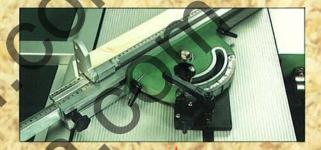

Compound angle cross cutting with de luxe adjustable mitre fence.

Accurate parallel cutting easily achieved using calibrated mitre fence fitted with turnover stops.

datum euge.

Rear hold down plate (optional) enables accurate straight edges to be sawn with safety along boards or panels with no datum edge.

De luxe adjustable mitre fence with telescopic fence bar and turnover stop. Accurately graduated angles with 15° auto stops for precise angle repetition.

Double extension table with wheel fixed to sliding table to provide additional support for extra heavy panels.