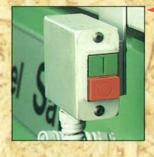

For added safety and operator convenience duplicate start/stop push buttons are fitted to sliding table. Operator has total control when trimming larger panels.

Dado set with grooving and tenching facility increases the allround capability of the CP range.