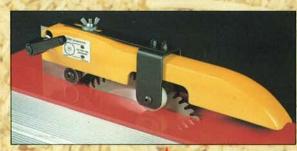

Double fixed mitre fence complete with telescopic fence bars and turnover stops accurately located in table slot. Guarantees perfect 45° mitre joints.

Special guard including riving knife and hold down device for cutting plastics and thin laminates.