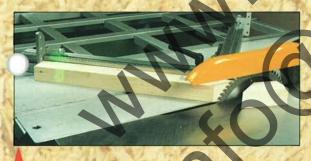

Double fixed mitre fence complete with telescopic fence bars and turnover stops accurately located in table slot. Guarantees perfect 45° mitre joints.

Special guard including riving knife and hold down device for cutting plastics and thin laminates.