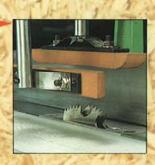

Double fixed mitre fence complete with telescopic fence bars and turnover stops accurately located in table slot. Guarantees perfect 45° mitre joints.

Special guard including riving knife and hold down device for cutting plastics and thin laminates.