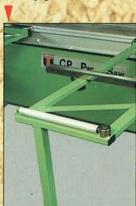

De luxe adjustable mitre fence with telescopic fence bar and turnover stop. Accurately graduated angles with 15° auto stops for precise angle repetition.

Double extension table with wheel fixed to sliding table to provide additional support for extra heavy panels.