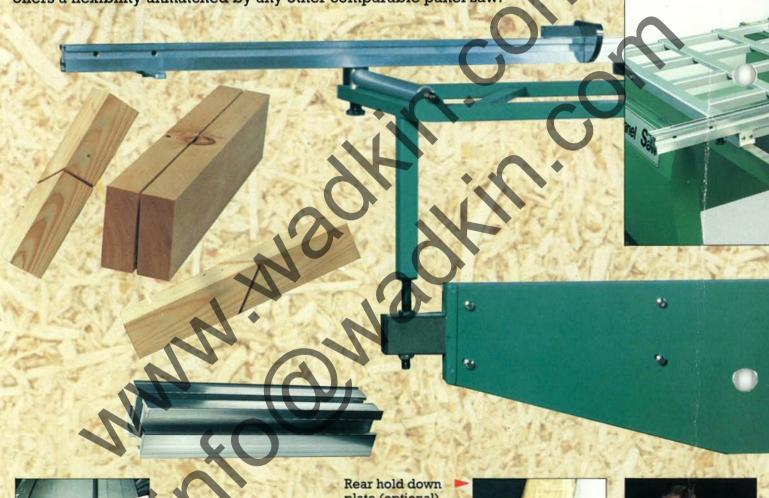

## A RANGE OF EXTRAS TO CUSTOMISE MACHINES TO SPECIALIST NEEDS

Metal extension to fixed table complete with fence bar increasing distance from saw to rip fence to 1255mm (49").

Special crown guard with front and rear pressure rollers and dust extraction point provides utmost safety with efficient dust extraction.

De luxe adjustable mitre fence with telescopic fence bar and turnover stop. Accurately graduated angles with 15° auto stops for precise angle repetition.

Double extension table with wheel fixed to sliding table to provide additional support for extra heavy panels.