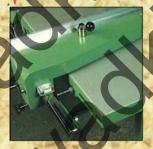

## A RANGE OF EXTRAS TO CUSTOMISE MACHINES TO SPECIALIST NEEDS

Metal extension to fixed table complete with fence bar increasing distance from saw to rip fence to 1255mm (49").

Special crown guard with front and rear pressure rollers and dust extraction point provides utmost safety with efficient dust extraction.